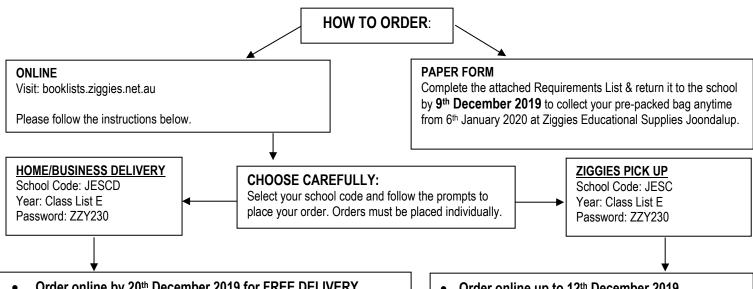

- Order online by 20th December 2019 for FREE DELIVERY
- Orders received after 20th of December 2019 will incur a postage fee of \$6.00 per child or \$10.00 per family (please see instructions on family delivery below).
- Single Child: Select delivery per child \$6.00"
- Family Delivery: Select "delivery per family \$10.00" on the first child's order, then for every additional order, select "additional child \$0.00". Enter the full name & year level of each sibling in the "comments" area so that we can ensure all orders are sent together.
- Track your delivery online at www.auspost.com.au.
- All parcels must be signed for. If you are not home to receive the parcel it will have to be collected from the relevant Post Office.
- Business Delivery: please ensure that you enter the business name and who to mark the delivery attention to.

- Order online up to 12th December 2019
- You can either pre-pay online or pay on collection.
- Payment on collection: credit card, EFTPOS & cash facilities are available. No cheques will be accepted on the day of pick-up.
- Collect your pre-packed bag anytime from 6th January 2020 at Ziggies Educational Supplies Joondalup.