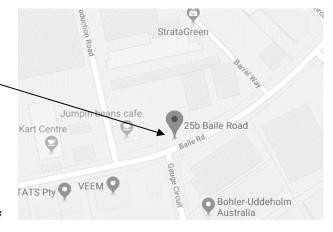

#### SELF-SERVICE:

(available anytime – see over for opening hours)

Visit us at: 25B Baile Rd Canning Vale WA 6155

OR

Shop 31, 57 Joondalup Drive (off George Grey Place) Joondalup WA 6027

Please note that the last two weeks of January are EXTREMELY busy in store. We encourage you to arrange your orders as soon as you can.

Visit us at: Canning Vale Store

(WE HAVE MOVED)

25B Baile Rd (near Gauge Circuit) Canning Vale WA 6155 info@ziggies.net.au