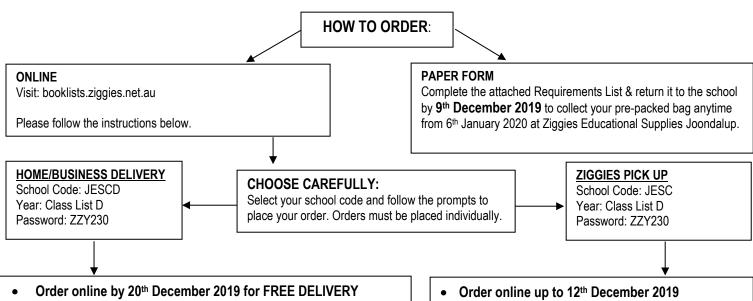

#### **IMPORTANT:**

- Please make sure you use the correct school code. You can only opt for pick up if you order BEFORE the cut-off date.
- Any delivery orders NOT paid for will not be processed. Please ensure you have PAID for all delivery orders.
- Please retain the 'confirmation of payment' email that you will be sent once you have paid online.
- For further queries about our Returns policy, trading hours etc please visit ziggies.net.au/support-for-parents/
- BY ORDERING ONLINE, YOU GO INTO THE DRAW TO WIN 1 OF 20 \$100 PRE-PAID VISA CARDS (only online orders placed by the 20th December 2019 will be eligible for the prize draw).

- Orders received after 20<sup>th</sup> of December 2019 will incur a postage fee of \$6.00 per child or \$10.00 per family (please see instructions on family delivery below).
- Single Child: Select delivery per child \$6.00"
- Family Delivery: Select "delivery per family \$10.00" on the first child's order, then for every additional order, select "additional child \$0.00". Enter the full name & year level of each sibling in the "comments" area so that we can ensure all orders are sent together.
- Track your delivery online at www.auspost.com.au.
- All parcels must be signed for. If you are not home to receive the parcel it
  will have to be collected from the relevant Post Office.
- Business Delivery: please ensure that you enter the business name and who to mark the delivery attention to.

- You can either pre-pay online or pay on collection.
- Payment on collection: credit card, EFTPOS & cash facilities are available. No cheques will be accepted on the day of pick-up.
- Collect your pre-packed bag anytime from 6th January 2020 at Ziggies Educational Supplies Joondalup.

#### **DELIVERY FOR LATE ORDERS:**

Visit: booklists.ziggies.net.au School Code: JESCD Password: ZZY230

Postage: \$6.00 per child or \$10.00 per

family.

Please follow the instructions in the

above box.

Delivery before Term 1 cannot be guaranteed for orders placed after 19th January 2020.

#### SELF-SERVICE:

(available anytime – see over for opening hours)

Visit us at: 25B Baile Rd Canning Vale WA 6155

OR

Shop 31, 57 Joondalup Drive (off George Grey Place) Joondalup WA 6027