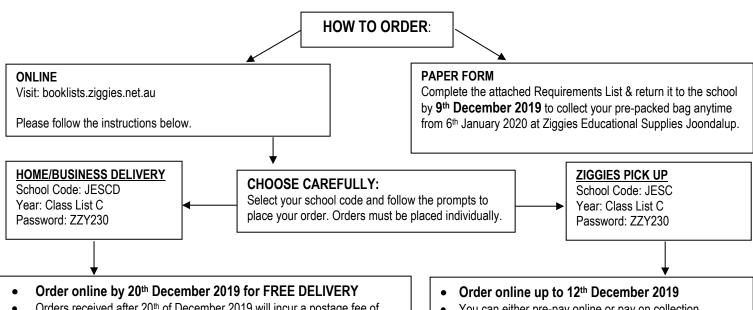

# **IMPORTANT:**

- Please make sure you use the **correct school code**. You can only opt for pick up if you order **BEFORE** the cut-off date.
- Any delivery orders NOT paid for will not be processed. Please ensure you have PAID for all delivery orders.
- Please retain the 'confirmation of payment' email that you will be sent once you have paid online.
- For further queries about our Returns policy, trading hours etc please visit ziggies.net.au/support-for-parents/
- BY ORDERING ONLINE, YOU GO INTO THE DRAW TO WIN 1 OF 20 \$100 PRE-PAID VISA CARDS (only online orders placed by the 20th December 2019 will be eligible for the prize draw).

- Orders received after 20th of December 2019 will incur a postage fee of \$6.00 per child or \$10.00 per family (please see instructions on family delivery below).
- Single Child: Select delivery per child \$6.00"
- Family Delivery: Select "delivery per family \$10.00" on the first child's order, then for every additional order, select "additional child \$0.00". Enter the full name & year level of each sibling in the "comments" area so that we can ensure all orders are sent together.
- Track your delivery online at www.auspost.com.au.
- All parcels must be signed for. If you are not home to receive the parcel it will have to be collected from the relevant Post Office.
- Business Delivery: please ensure that you enter the business name and who to mark the delivery attention to.

- You can either pre-pay online or pay on collection.
- Payment on collection: credit card, EFTPOS & cash facilities are available. No cheques will be accepted on the day of pick-up.
- Collect your pre-packed bag anytime from 6th January 2020 at Ziggies Educational Supplies Joondalup.