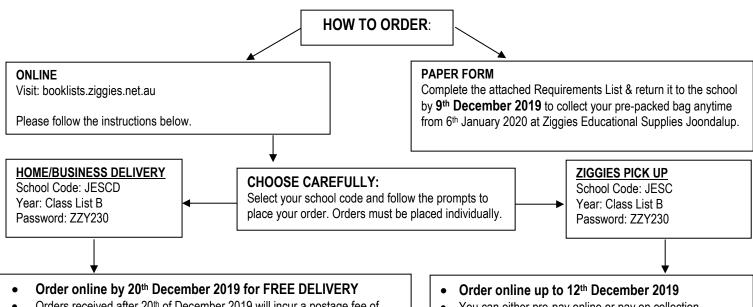

- Orders received after 20th of December 2019 will incur a postage fee of \$6.00 per child or \$10.00 per family (please see instructions on family delivery below).
- Single Child: Select delivery per child \$6.00"
- Family Delivery: Select "delivery per family \$10.00" on the first child's order, then for every additional order, select "additional child \$0.00". Enter the full name & year level of each sibling in the "comments" area so that we can ensure all orders are sent together.
- Track your delivery online at www.auspost.com.au.
- All parcels must be signed for. If you are not home to receive the parcel it will have to be collected from the relevant Post Office.
- Business Delivery: please ensure that you enter the business name and who to mark the delivery attention to.

- You can either pre-pay online or pay on collection.
- Payment on collection: credit card, EFTPOS & cash facilities are available. No cheques will be accepted on the day of pick-up.
- Collect your pre-packed bag anytime from 6th January 2020 at Ziggies Educational Supplies Joondalup.