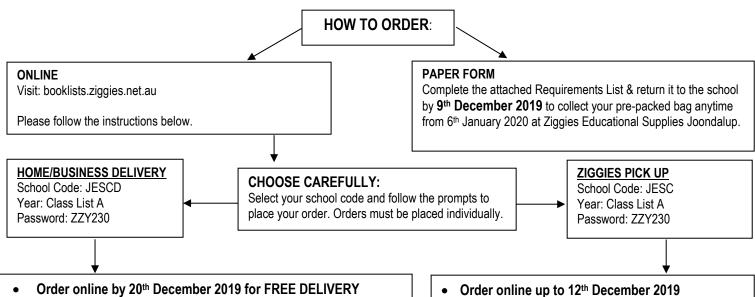

#### **IMPORTANT:**

- Please make sure you use the correct school code. You can only opt for pick up if you order BEFORE the cut-off date.
- Any delivery orders NOT paid for will not be processed. Please ensure you have PAID for all delivery orders.
- Please retain the 'confirmation of payment' email that you will be sent once you have paid online.
- For further queries about our Returns policy, trading hours etc please visit ziggies.net.au/support-for-parents/
- BY ORDERING ONLINE, YOU GO INTO THE DRAW TO WIN 1 OF 20 \$100 PRE-PAID VISA CARDS (only online orders placed by the 20th December 2019 will be eligible for the prize draw).

- Orders received after 20<sup>th</sup> of December 2019 will incur a postage fee of \$6.00 per child or \$10.00 per family (please see instructions on family delivery below).
- Single Child: Select delivery per child \$6.00"
- Family Delivery: Select "delivery per family \$10.00" on the first child's order, then for every additional order, select "additional child \$0.00". Enter the full name & year level of each sibling in the "comments" area so that we can ensure all orders are sent together.
- Track your delivery online at www.auspost.com.au.
- All parcels must be signed for. If you are not home to receive the parcel it
  will have to be collected from the relevant Post Office.
- Business Delivery: please ensure that you enter the business name and who to mark the delivery attention to.

- You can either pre-pay online or pay on collection.
- Payment on collection: credit card, EFTPOS & cash facilities are available. No cheques will be accepted on the day of pick-up.
- Collect your pre-packed bag anytime from 6th January 2020 at Ziggies Educational Supplies Joondalup.

## **DELIVERY FOR LATE ORDERS:**

Visit: booklists.ziggies.net.au School Code: JESCD Password: ZZY230

Postage: \$6.00 per child or \$10.00 per

family.

Please follow the instructions in the

above box.

Delivery before Term 1 cannot be guaranteed for orders placed after 19th January 2020.

#### SELF-SERVICE:

(available anytime – see over for opening hours)

Visit us at: 25B Baile Rd Canning Vale WA 6155

OR

Shop 31, 57 Joondalup Drive (off George Grey Place) Joondalup WA 6027